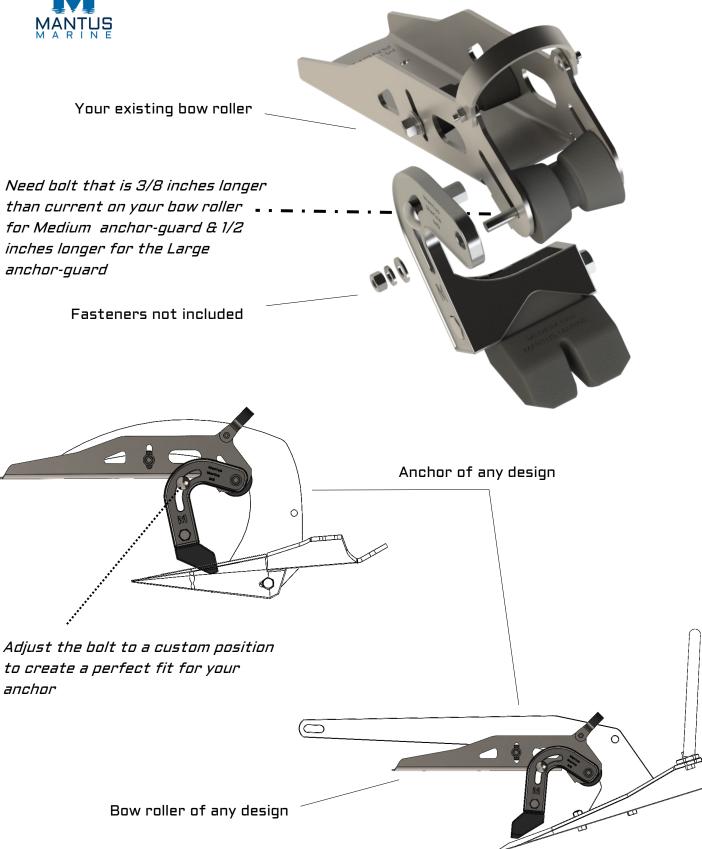

Mantus MI, Rocna Original, Delta, Ultra, Danforth, Fortress, Sarca-Excel

M

Optional Bushing for a 3/8" Bolt for Medium Model Optional Bushing for a 1/2" Bolt for Large model

## (Medium Model Only)

Plastic insert to help center the polyurethane Pad. For BR2 Bow Roller assemble as in the picture on the left, for BR 1 bow roller assemble as in the picture on the right

(1/2 inch bolt and nut for Medium model) (5/8 inch bolt and nut for Large model)